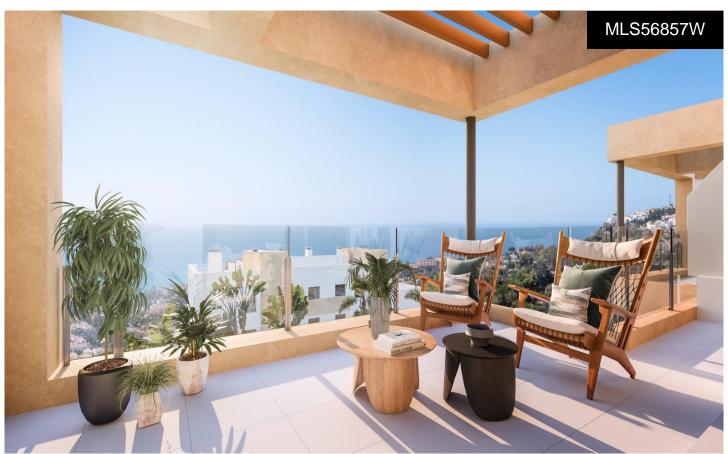

## \*\*\*\* APARTMENTS, PENTHOUSES AND SEMI-BESTA, OHE

2

2

103m<sup>2</sup>

N/A

\*\*\* PENTHOUSE FACING SOUTH WITH 108SQM OF OUTDOOR SPACES BETWEEN COVERED AND UNCOVERED TERRACES AND SOLARIUM!!!. \*\*\*\* APARTMENTS, PENTHOUSES AND SEMI-DETACHED HOUSES WITH SEA VIEWS FOR SALE IN BENALMÕDENA READY TO DELIVER AT THE END OF THIS YEAR!!!. An exclusive, private development situated in a privileged location in Benalmádena. Thanks to
its elevated position, all homes boast breathtaking panoramic views of the sea and the coast. The sloping terrain allows for staggered housing, with large terraces that are further enhanced by glass railings that appear to blend seamlessly with the sea in front, allowing for maximum appreciation of the views...(Ask for More